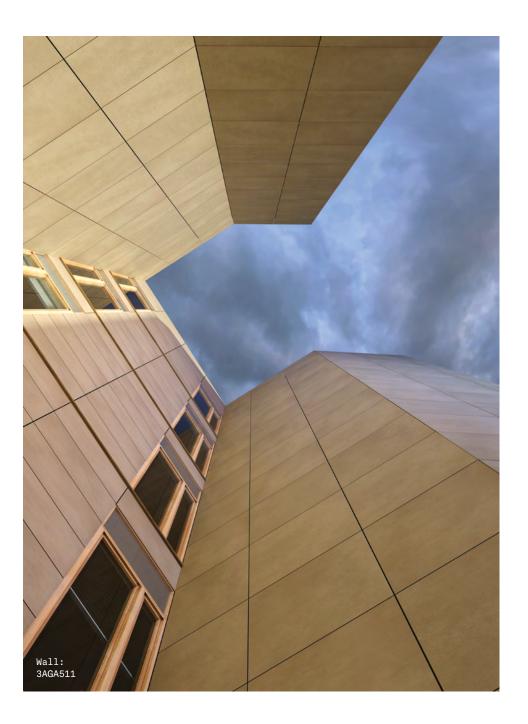

8 COLOURS | 3 FINISHES | 4 SIZES | 1 MOSAIC

Transfix is a revolutionary range that has been developed to meet the needs of modern interior and exterior architecture. The full bodied porcelain tiles are available in a number of large format sizes, intriguing colours and three finishes.