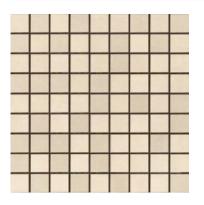

#### MOSAICS

Mosaic A

300x300mm

Natural finish and Natural/Polished finish.

Available in all colours

APPEARANCE Concrete

MATERIAL Porcelain

USAGE Floors and Walls