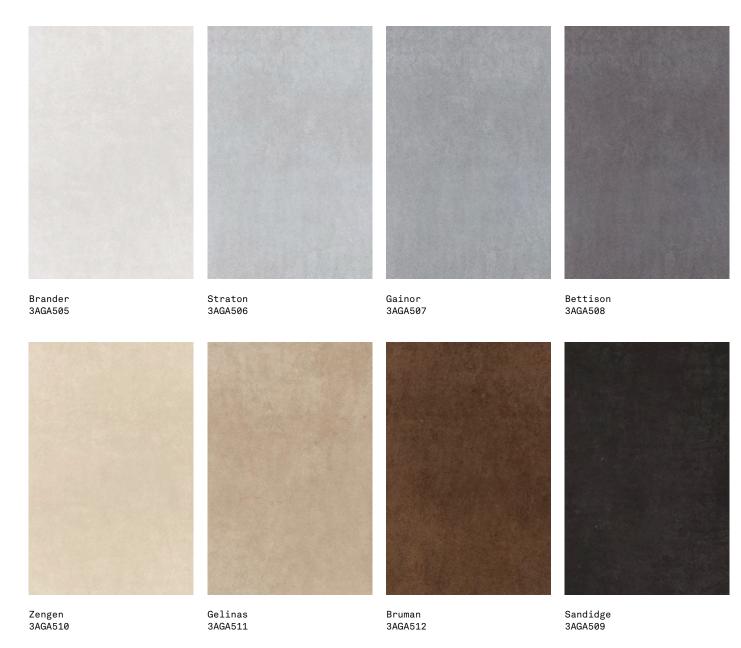

8 COLOURS | 3 FINISHES | 4 SIZES | 1 MOSAIC

Transfix is a revolutionary range that has been developed to meet the needs of modern interior and exterior architecture. The full bodied porcelain tiles are available in a number of large format sizes, intriguing colours and three finishes.