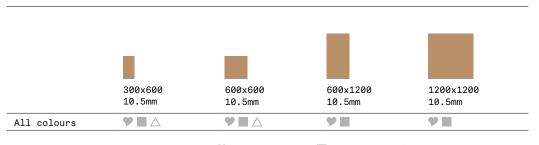

#### SIZES AND FINISHES

♥ Natural R10 ■ Polished  $\triangle$  Textured R11 (A+B+C)