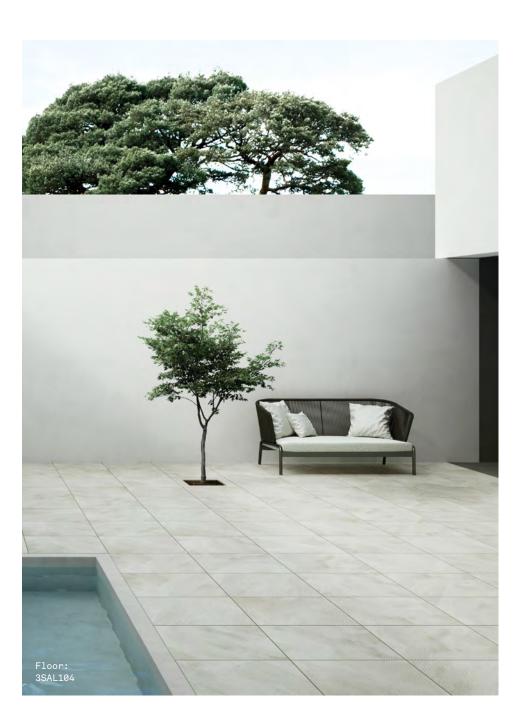

7 COLOURS | 2 FINISHES | 5 SIZES | 1 MOSAIC

Transpose is a carefully crafted neutral range featuring a variety of shades inspired by warm and cool environments. A honed semi-gloss finish and a beautifully curved Anti Slip finish offer dynamic opportunities in both interior and exterior locations.

s O LUS

Tailor 3SAL106