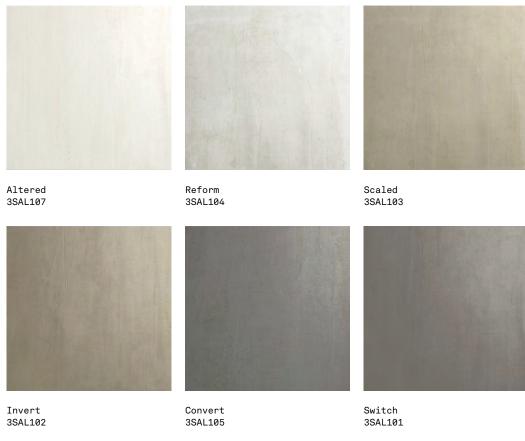

7 COLOURS | 2 FINISHES | 5 SIZES | 1 MOSAIC

Transpose is a carefully crafted neutral range featuring a variety of shades inspired by warm and cool environments. A honed semi-gloss finish and a beautifully curved Anti Slip finish offer dynamic opportunities in both interior and exterior locations.