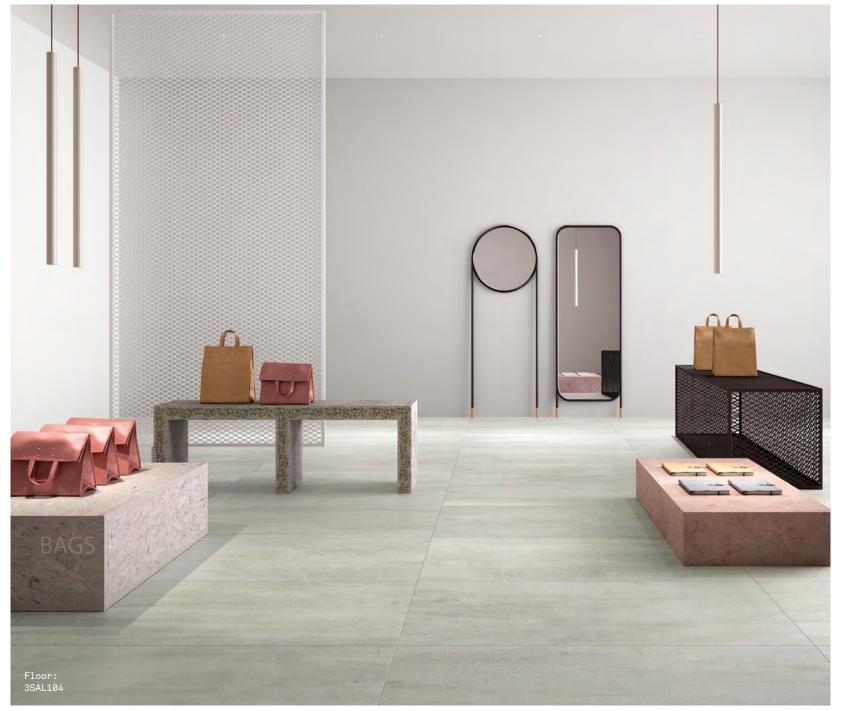

7 COLOURS | 2 FINISHES | 5 SIZES | 1 MOSAIC

Transpose is a carefully crafted neutral range featuring a variety of shades inspired by warm and cool environments. A honed semi-gloss finish and a beautifully curved Anti Slip finish offer dynamic opportunities in both interior and exterior locations.