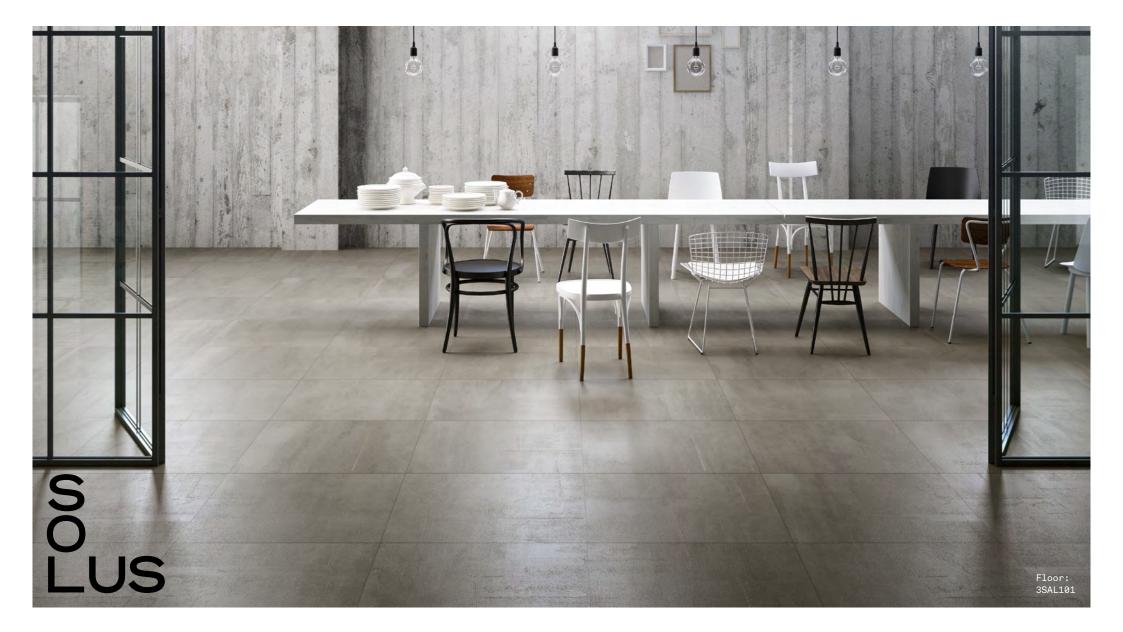

7 COLOURS | 2 FINISHES | 5 SIZES | 1 MOSAIC

Transpose is a carefully crafted neutral range featuring a variety of shades inspired by warm and cool environments. A honed semi-gloss finish and a beautifully curved Anti Slip finish offer dynamic opportunities in both interior and exterior locations.