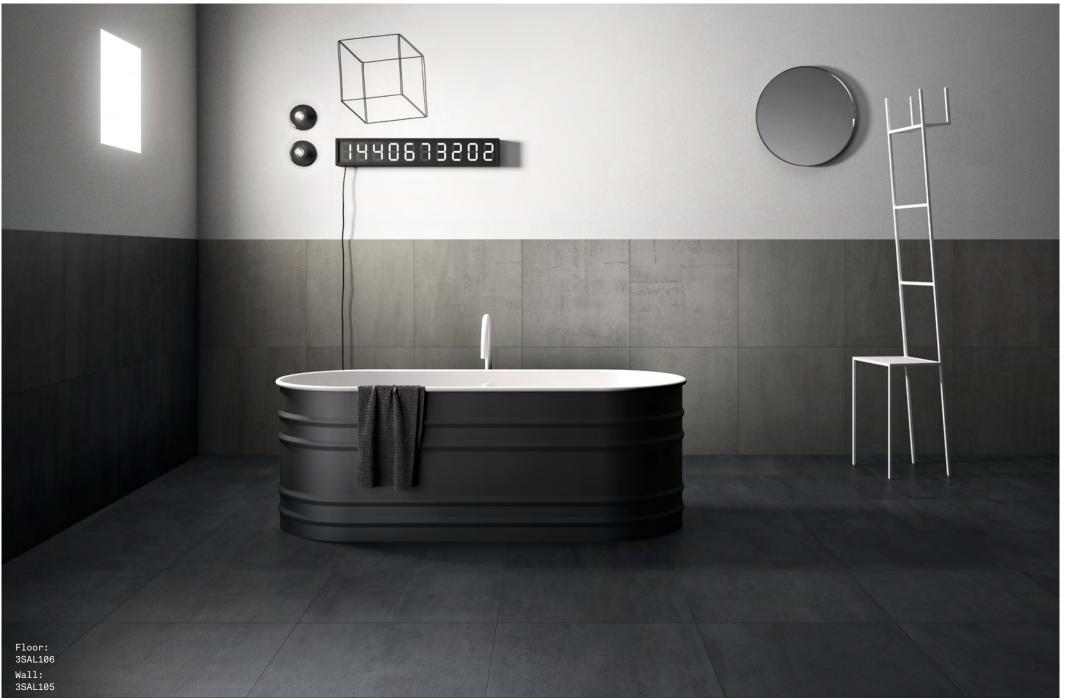

7 COLOURS | 2 FINISHES | 5 SIZES | 1 MOSAIC

Transpose is a carefully crafted neutral range featuring a variety of shades inspired by warm and cool environments. A honed semi-gloss finish and a beautifully curved Anti Slip finish offer dynamic opportunities in both interior and exterior locations.

s O LUS

Tailor 3SAL106