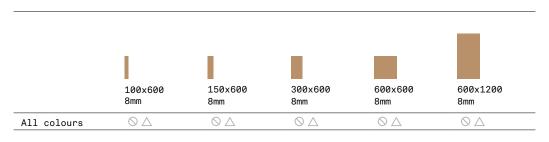

#### SIZES AND FINISHES

 $\odot$  Honed R10  $\triangle$  Anti Slip R11 (A+B+C)