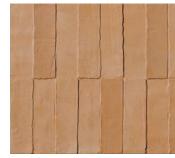

## Waveform

Waveform

Waveform is a porcelain stoneware wall tile suitable for interiors and exteriors. The five surface structures have a handmade appearance that are symmetrical and calming. Three natural colours reinforce the artisan feel of this beautiful collection.

Waveform &

WAV-White 5WAV101 Textured Wave Finish

WAV-White 5WAV101 Textured Line Finish

WAV-White 5WAV101 Textured Diagonal Finish

WAV-White 5WAV101 Textured Block Finish

WAV-White 5WAV101 Textured Groove Finish

WAV-Grey 5WAV102 Textured Wave Finish

WAV-Grey 5WAV102 Textured Line Finish

WAV-Grey 5WAV102 Textured Diagonal Finish

WAV-Grey 5WAV102 Textured Block Finish

WAV-Grey 5WAV102 Textured Groove Finish

WAV-Terra 5WAV103 Textured Wave Finish

WAV-Terra 5WAV103 Textured Line Finish

WAV-Terra 5WAV103 Textured Diagonal Finish

WAV-Terra 5WAV103 Textured Block Finish

WAV-Terra 5WAV103 Textured Groove Finish