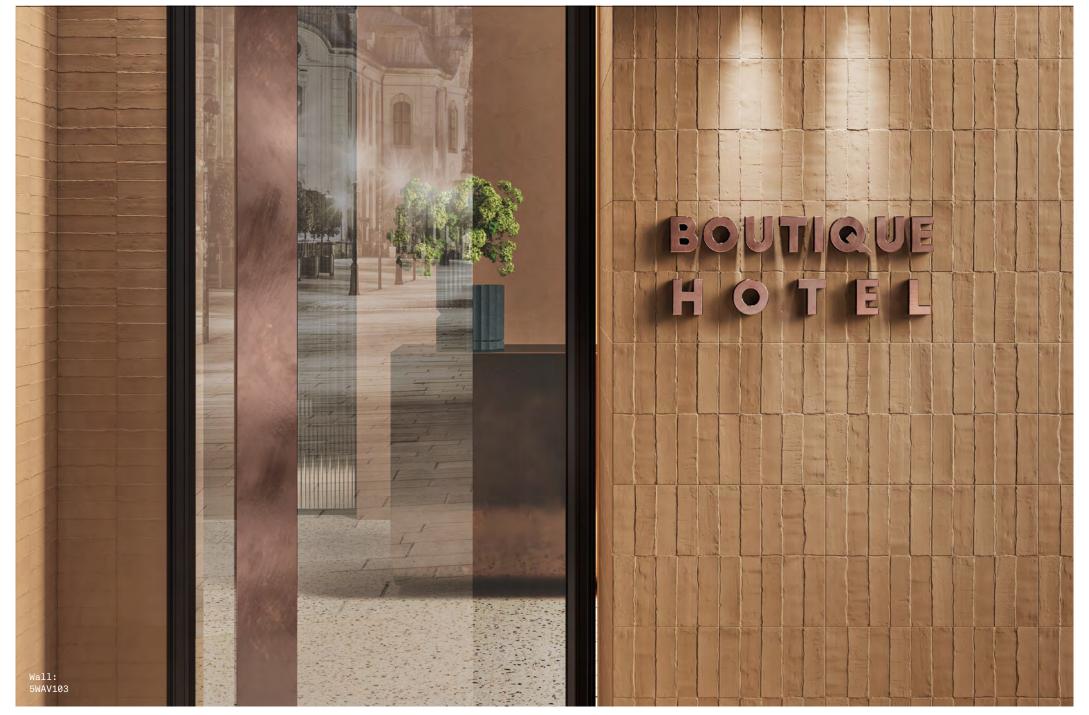

## Waveform

Waveform

Waveform is a porcelain stoneware wall tile suitable for interiors and exteriors. The five surface structures have a handmade appearance that are symmetrical and calming. Three natural colours reinforce the artisan feel of this beautiful collection.

WAV-Terra 5WAV103 Textured Line Finish

WAV-Terra 5WAV103 Textured Diagonal Finish

WAV-Terra 5WAV103 Textured Block Finish

WAV-Terra 5WAV103 Textured Groove Finish