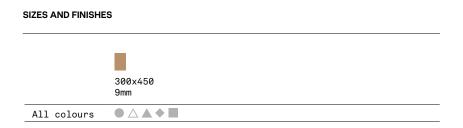

## Waveform

**APPEARANCE** 

Patterned

MATERIAL

Porcelain

USAGE

Walls only

△ Textured Line

◆ Textured Block

Textured Wave

ISO 10545 RESULTS

2. DIMENSIONS AND SURFACE QUALITY

Conforms

10. MOISTURE EXPANSION

No rating

3. WATER ABSORPTION

Conforms

12. FROST RESISTANCE

Conforms

4. FLEXURAL STRENGTH

48 N/mm<sup>2</sup>

13. CHEMICAL RESISTANCE

Conforms

6. DEEP ABRASION RESISTANCE

No rating

14. STAIN RESISTANCE

Class 5

8. LINEAR THERMAL EXPANSION

6.6 x10<sup>-6</sup> °C

9. THERMAL SHOCK RESISTANCE

Conforms

MANUFACTURER CERTIFICATIONS: