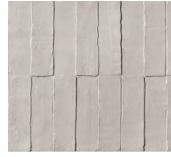

Waveform &

WAV-White 5WAV101 Textured Wave Finish

WAV-White 5WAV101 Textured Line Finish

WAV-White 5WAV101 Textured Diagonal Finish

WAV-White 5WAV101 Textured Block Finish

WAV-White 5WAV101 Textured Groove Finish

WAV-Grey 5WAV102 Textured Wave Finish

WAV-Grey 5WAV102 Textured Line Finish

WAV-Grey 5WAV102 Textured Diagonal Finish

WAV-Grey 5WAV102 Textured Block Finish

WAV-Grey 5WAV102 Textured Groove Finish

WAV-Terra 5WAV103 Textured Wave Finish

WAV-Terra 5WAV103 Textured Line Finish

WAV-Terra 5WAV103 Textured Diagonal Finish

WAV-Terra 5WAV103 Textured Block Finish

WAV-Terra 5WAV103 Textured Groove Finish

◆ Textured Block

Textured Wave

ISO 10545 RESULTS

2. DIMENSIONS AND SURFACE QUALITY

Conforms

10. MOISTURE EXPANSION

No rating

3. WATER ABSORPTION