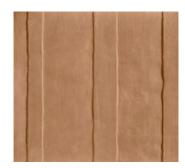

## Waveform

Waveform

Waveform is a porcelain stoneware wall tile suitable for interiors and exteriors. The five surface structures have a handmade appearance that are symmetrical and calming. Three natural colours reinforce the artisan feel of this beautiful collection.

Waveform &

WAV-White 5WAV101 Textured Wave Finish

WAV-White 5WAV101 Textured Line Finish

WAV-White 5WAV101 Textured Diagonal Finish

WAV-White 5WAV101 Textured Block Finish

WAV-White 5WAV101 Textured Groove Finish

WAV-Grey 5WAV102 Textured Wave Finish

WAV-Grey 5WAV102 Textured Line Finish

WAV-Grey 5WAV102 Textured Diagonal Finish

WAV-Grey 5WAV102 Textured Block Finish

WAV-Grey 5WAV102 Textured Groove Finish

WAV-Terra 5WAV103 Textured Wave Finish

WAV-Terra 5WAV103 Textured Line Finish

WAV-Terra 5WAV103 Textured Diagonal Finish

WAV-Terra 5WAV103 Textured Block Finish

WAV-Terra 5WAV103 Textured Groove Finish