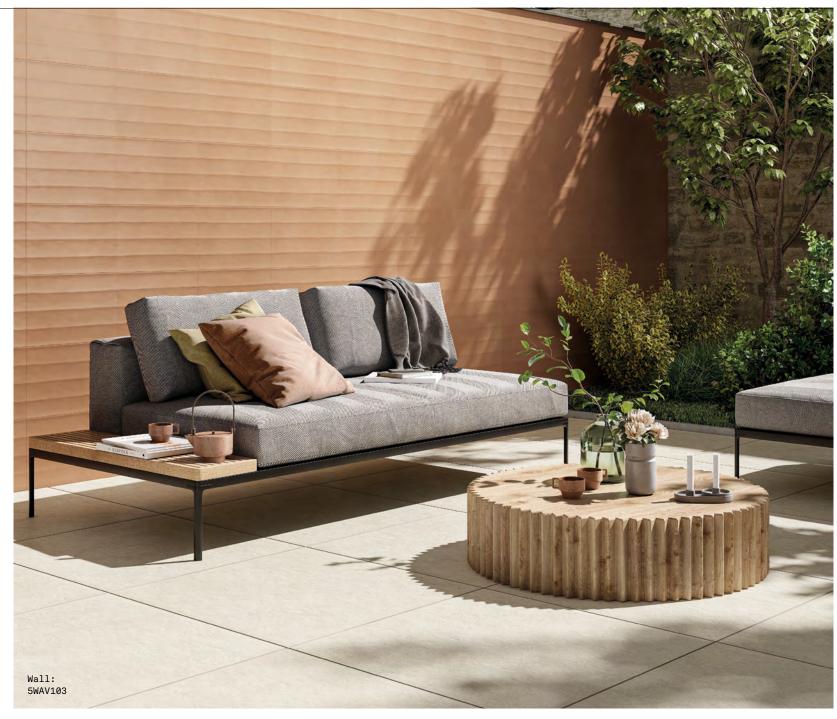

## Waveform

Waveform

Waveform is a porcelain stoneware wall tile suitable for interiors and exteriors. The five surface structures have a handmade appearance that are symmetrical and calming. Three natural colours reinforce the artisan feel of this beautiful collection.

WAV-Terra 5WAV103 Textured Line Finish

WAV-Terra 5WAV103 Textured Diagonal Finish

WAV-Terra 5WAV103 Textured Block Finish

WAV-Terra 5WAV103 Textured Groove Finish