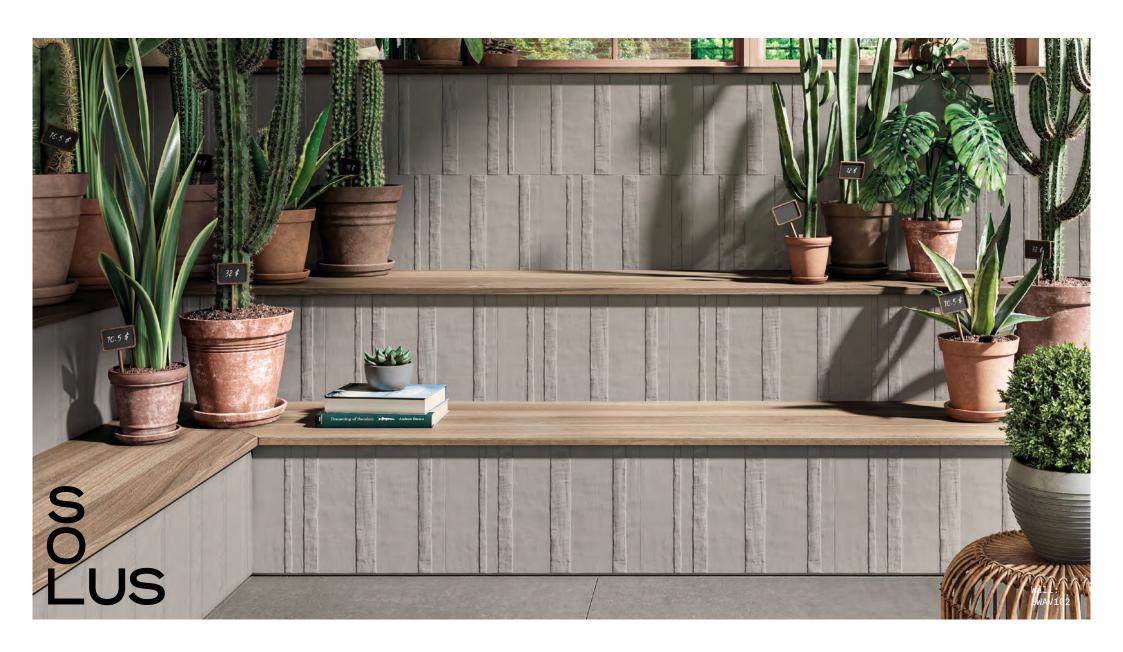

## Waveform

Waveform

Waveform is a porcelain stoneware wall tile suitable for interiors and exteriors. The five surface structures have a handmade appearance that are symmetrical and calming. Three natural colours reinforce the artisan feel of this beautiful collection.

WAV-Grey 5WAV102 Textured Wave Finish

WAV-Grey 5WAV102 Textured Line Finish

WAV-Grey 5WAV102 Textured Diagonal Finish

WAV-Grey 5WAV102 Textured Block Finish

WAV-Grey 5WAV102 Textured Groove Finish

WAV-Terra 5WAV103 Textured Wave Finish