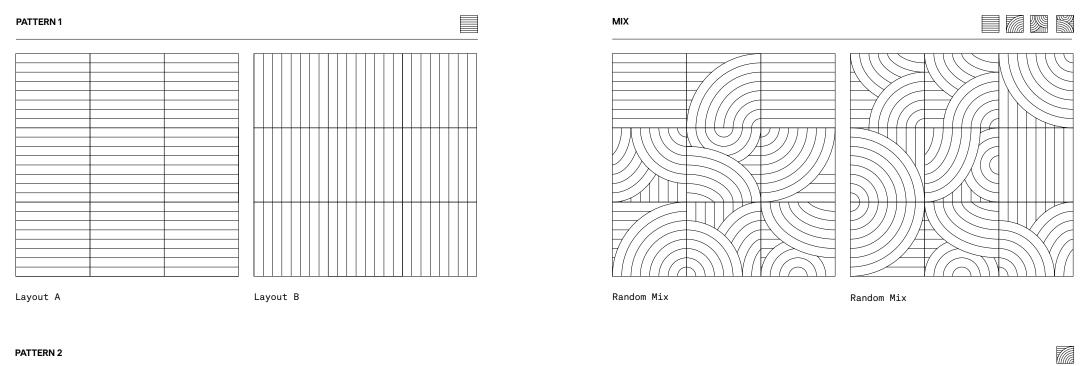

#### PATTERN 3

Layout D

#### PATTERN 4

Layout A

Layout A Layout B Layout C

#### PATTERN FLOW

An arrow can be found on the back of the tile that will indicate direction.