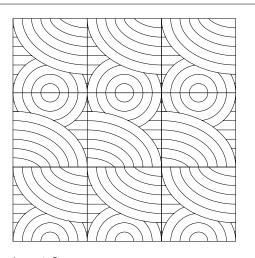

raws inspiration from the wind and the patterns created by its dance. This collection expresses the movement of the wind as it ripples and swirls on water or across rice paddies and grasslands.



Windy



ABOVE
Wall:
2WND111
2WND114

RIGHT Wall: 2WND102



ABOVE Wall: 2WND108

#### **DESIGN 1**



DESIGN 2



WND-Ivory Design 2 2WND102



WND-Beige Design 2 2WND106



WND-Greige Design 2 2WND110



WND-Dark Design 2 2WND114

#### DESIGN 3



WND-Ivory Design 3 2WND103



WND-Beige Design 3 2WND107



WND-Greige Design 3 2WND111



WND-Dark Design 3 2WND115

## DESIGN 4



WND-Ivory Design 4 2WND104



WND-Beige Design 4 2WND108



WND-Greige Design 4 2WND112



WND-Dark Design 4 2WND116











Layout A Layout B Layout C

#### PATTERN 3











Layout D

#### PATTERN 4

Layout A









Layout A Layout B Layout C



#### SIZES AND FINISHES

185×185 9mm

All colours

Textured

#### PATTERN FLOW



An arrow can be found on the back of the tile that will indicate direction.

### Windy

**APPEARANCE** 

Textured

MATERIAL Porcelain

USAGE

Floors and Walls

SHADE VARIATION

V2 - Light

**CREDITS** 

Setting images by Simone Furiosi.

ISO 10545 RESULTS

2. DIMENSIONS AND SURFACE QUALITY

Conforms

3. WATER ABSORPTION

≤ 0.5%

4. FLEXURAL STRENGTH

> 35 N/mm<sup>2</sup>

6. DEEP ABRASION RESISTANCE

No rating

8. LINEAR THERMAL EXPANSION

No rating

9. THERMAL SHOCK RESISTANCE

Conforms

MANUFACTURER CERTIFICATIONS:

EPD: Available

For LEED, BREEAM and WELL information, please ask for details. On request tiles can be tested to BS EN 16165:2021. HSE surface roughness and