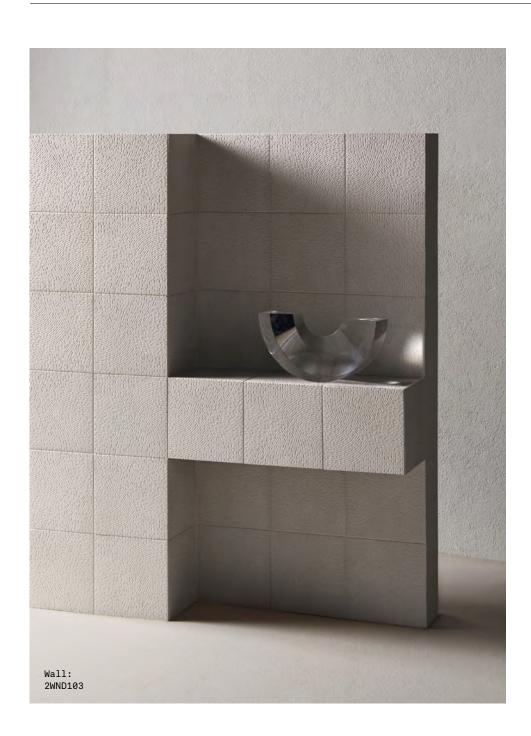

the patterns created by its dance. This collection expresses the movement of the wind as it ripples and swirls on water or across rice paddies and grasslands.



Windy



ABOVE
Wall:
2WND111
2WND114

RIGHT Wall: 2WND102



ABOVE Wall: 2WND108

#### **DESIGN 1**



DESIGN 2



WND-Ivory Design 2 2WND102



WND-Beige Design 2 2WND106



WND-Greige Design 2 2WND110



WND-Dark Design 2 2WND114

#### DESIGN 3



WND-Ivory Design 3 2WND103



WND-Beige Design 3 2WND107



WND-Greige Design 3 2WND111



WND-Dark Design 3 2WND115

## DESIGN 4



WND-Ivory Design 4 2WND104



WND-Beige Design 4 2WND108



WND-Greige Design 4 2WND112



WND-Dark Design 4 2WND116











Layout A Layout B Layout C

#### PATTERN 3











Layout D

#### PATTERN 4

Layout A









Layout A Layout B Layout C



#### SIZES AND FINISHES

185×185 9mm

All colours

Textured

#### PATTERN FLOW



An arrow can be found on the back of the tile that will indicate direction.

### Windy

**APPEARANCE** 

Textured

MATERIAL Porcelain

USAGE

Floors and Walls

SHADE VARIATION

V2 - Light

**CREDITS** 

Setting images by Simone Furiosi.

ISO 10545 RESULTS

2. DIMENSIONS AND SURFACE QUALITY

Conforms

3. WATER ABSORPTION

≤ 0.5%

4. FLEXURAL STRENGTH

> 35 N/mm<sup>2</sup>

6. DEEP ABRASION RESISTANCE

No rating

8. LINEAR THERMAL EXPANSION

No rating

9. THERMAL SHOCK RESISTANCE

Conforms

MANUFACTURER CERTIFICATIONS:

EPD: Available

For LEED, BREEAM and WELL information, please ask for details. On request tiles can be tested to BS EN 16165:2021. HSE surface roughness and NCS Colour values are also availab