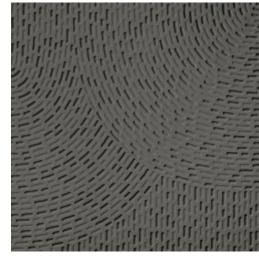

Windy

ABOVE
Wall:
2WND111
2WND114

RIGHT Wall: 2WND102

ABOVE Wall: 2WND108

#### **DESIGN 1**

DESIGN 2

WND-Ivory Design 2 2WND102

WND-Beige Design 2 2WND106

WND-Greige Design 2 2WND110

WND-Dark Design 2 2WND114