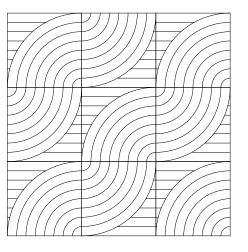

# Windy





Windy, a collection designed by Nendo Studio, draws inspiration from the wind and the patterns created by its dance. This collection expresses the movement of the wind as it ripples and swirls on water or across rice paddies and grasslands.



Windy



ABOVE
Wall:
2WND111
2WND114

RIGHT Wall: 2WND102



ABOVE Wall: 2WND108

#### **DESIGN 1**



DESIGN 2



WND-Ivory Design 2 2WND102



WND-Beige Design 2 2WND106



WND-Greige Design 2 2WND110



WND-Dark Design 2 2WND114

#### DESIGN 3



WND-Ivory Design 3 2WND103



WND-Beige Design 3 2WND107



WND-Greige Design 3 2WND111



WND-Dark Design 3 2WND115

## DESIGN 4



WND-Ivory Design 4 2WND104



WND-Beige Design 4 2WND108



WND-Greige Design 4 2WND112



WND-Dark Design 4 2WND116











Layout A Layout B Layout C

#### PATTERN 3











Layout D

#### PATTERN 4

Layout A









Layout A Layout B Layout C



#### SIZES AND FINISHES

185×185 9mm

All colours

Textured

#### PATTERN FLOW



An arrow can be found on the back of the tile that will indicate direction.

### Windy

**APPEARANCE** 

Textured

MATERIAL Porcelain

USAGE

Floors and Walls

SHADE VARIATION

V2 - Light

**CREDITS** 

Setting images by Simone Furiosi.

ISO 10545 RESULTS

2. DIMENSIONS AND SURFACE QUALITY

Conforms

3. WATER ABSORPTION

≤ 0.5%

4. FLEXURAL STRENGTH

> 35 N/mm<sup>2</sup>

6. DEEP ABRASION RESISTANCE

No rating

8. LINEAR THERMAL EXPANSION

No rating

9. THERMAL SHOCK RESISTANCE

Conforms

MANUFACTURER CERTIFICATIONS:

EPD: Available

For LEED, BREEAM and WELL information, please