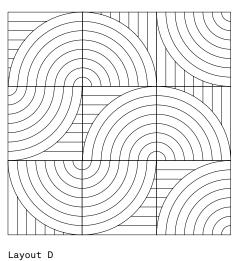

# Windy





Windy, a collection designed by Nendo Studio, draws inspiration from the wind and the patterns created by its dance. This collection expresses the movement of the wind as it ripples and swirls on water or across rice paddies and grasslands.



Windy



ABOVE
Wall:
2WND111
2WND114

RIGHT Wall: 2WND102



ABOVE Wall: 2WND108

#### **DESIGN 1**



DESIGN 2



WND-Ivory Design 2 2WND102



WND-Beige Design 2 2WND106



WND-Greige Design 2 2WND110



WND-Dark Design 2 2WND114

#### DESIGN 3



WND-Ivory Design 3 2WND103



WND-Beige Design 3 2WND107



WND-Greige Design 3 2WND111



WND-Dark Design 3 2WND115

## DESIGN 4



WND-Ivory Design 4 2WND104



WND-Beige Design 4 2WND108



WND-Greige Design 4 2WND112



WND-Dark Design 4 2WND116











Layout A Layout B Layout C

#### PATTERN 3











Layout D

#### PATTERN 4

Layout A









Layout A Layout B Layout C



#### SIZES AND FINISHES

185×185 9mm

All colours

Textured

#### PATTERN FLOW



An arrow can be found on the back of the tile that will indicate direction.

### Windy

**APPEARANCE** 

Textured

MATERIAL Porcelain

USAGE

Floors and Walls

SHADE VARIATION

V2 - Light

**CREDITS** 

Setting images by Simone Furiosi.

ISO 10545 RESULTS

2. DIMENSIONS AND SURFACE QUALITY

Conforms

3. WATER ABSORPTION

≤ 0.5%

4. FLEXURAL STRENGTH

> 35 N/mm<sup>2</sup>

6. DEEP ABRASION RESISTANCE

No rating

8. LINEAR THERMAL EXPANSION

No rating

9. THERMAL SHOCK RESISTANCE

Conforms

MANUFACTURER CERTIFICATIONS:

EPD: Available

For LEED, BREEAM and WELL information, please a