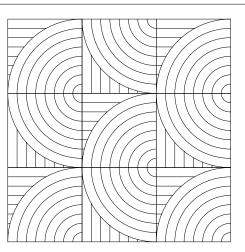

# Windy





Windy, a collection designed by Nendo Studio, draws inspiration from the wind and the patterns created by its dance. This collection expresses the movement of the wind as it ripples and swirls on water or across rice paddies and grasslands.



Windy



ABOVE
Wall:
2WND111
2WND114

RIGHT Wall: 2WND102



ABOVE Wall: 2WND108

#### **DESIGN 1**



DESIGN 2



WND-Ivory Design 2 2WND102



WND-Beige Design 2 2WND106



WND-Greige Design 2 2WND110



WND-Dark Design 2 2WND114

#### DESIGN 3



WND-Ivory Design 3 2WND103



WND-Beige Design 3 2WND107



WND-Greige Design 3 2WND111



WND-Dark Design 3 2WND115

## DESIGN 4



WND-Ivory Design 4 2WND104



WND-Beige Design 4 2WND108



WND-Greige Design 4 2WND112



WND-Dark Design 4 2WND116











Layout A Layout B Layout C

#### PATTERN 3











Layout D

#### PATTERN 4

Layout A









Layout A Layout B Layout C



#### SIZES AND FINISHES

185×185 9mm

All colours

Textured

#### PATTERN FLOW



An arrow can be found on the back of the tile that will indicate direction.

### Windy

**APPEARANCE** 

Textured

MATERIAL Porcelain

USAGE

Floors and Walls

SHADE VARIATION

V2 - Light

**CREDITS** 

Setting images by Simone Furiosi.

ISO 10545 RESULTS

2. DIMENSIONS AND SURFACE QUALITY

Conforms

3. WATER ABSORPTION

≤ 0.5%

4. FLEXURAL STRENGTH

> 35 N/mm<sup>2</sup>

6. DEEP ABRASION RESISTANCE

No rating

8. LINEAR THERMAL EXPANSION

No rating

9. THERMAL SHOCK RESISTANCE

Conforms

MANUFACTURER CERTIFICATIONS:

EPD: Available

For LEED, BREEAM and WELL information, plea