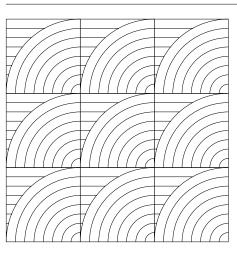

# Windy





Windy, a collection designed by Nendo Studio, draws inspiration from the wind and the patterns created by its dance. This collection expresses the movement of the wind as it ripples and swirls on water or across rice paddies and grasslands.



Windy



ABOVE
Wall:
2WND111
2WND114

RIGHT Wall: 2WND102



ABOVE Wall: 2WND108

#### **DESIGN 1**



DESIGN 2



WND-Ivory Design 2 2WND102



WND-Beige Design 2 2WND106



WND-Greige Design 2 2WND110



WND-Dark Design 2 2WND114

#### DESIGN 3



WND-Ivory Design 3 2WND103



WND-Beige Design 3 2WND107



WND-Greige Design 3 2WND111



WND-Dark Design 3 2WND115

## DESIGN 4



WND-Ivory Design 4 2WND104



WND-Beige Design 4 2WND108



WND-Greige Design 4 2WND112



WND-Dark Design 4 2WND116











Layout A Layout B Layout C

#### PATTERN 3











Layout D

#### PATTERN 4

Layout A









Layout A Layout B Layout C



#### SIZES AND FINISHES

185×185 9mm

All colours

Textured

#### PATTERN FLOW



An arrow can be found on the back of the tile that will indicate direction.

### Windy

**APPEARANCE** 

Textured

MATERIAL Porcelain

USAGE

Floors and Walls

SHADE VARIATION

V2 - Light

**CREDITS** 

Setting images by Simone Furiosi.

ISO 10545 RESULTS

2. DIMENSIONS AND SURFACE QUALITY

Conforms

3. WATER ABSORPTION

≤ 0.5%

4. FLEXURAL STRENGTH

> 35 N/mm<sup>2</sup>

6. DEEP ABRASION RESISTANCE

No rating

8. LINEAR THERMAL EXPANSION

No rating

9. THERMAL SHOCK RESISTANCE

Conforms

MANUFACTURER CERTIFICATIONS:

EPD: Available

For LEED, BREEAM and WELL information, pl