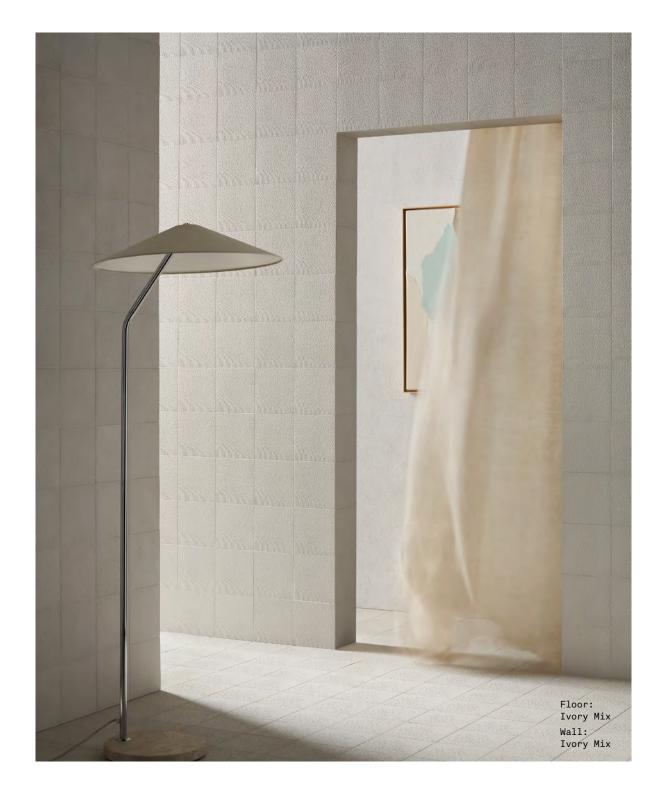

# Windy

Windy, a collection designed by Nendo Studio, draws inspiration from the wind and the patterns created by its dance. This collection expresses the movement of the wind as it ripples and swirls on water or across rice paddies and grasslands.

### Windy

**APPEARANCE** 

Textured

MATERIAL Porcelain

USAGE

Floors and Walls

SHADE VARIATION

V2 - Light