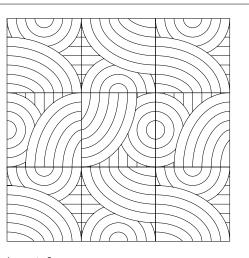

ws inspiration from the wind and the patterns created by its dance. This collection expresses the movement of the wind as it ripples and swirls on water or across rice paddies and grasslands.



Windy



ABOVE
Wall:
2WND111
2WND114

RIGHT Wall: 2WND102



ABOVE Wall: 2WND108

#### **DESIGN 1**



DESIGN 2



WND-Ivory Design 2 2WND102



WND-Beige Design 2 2WND106



WND-Greige Design 2 2WND110



WND-Dark Design 2 2WND114

#### DESIGN 3



WND-Ivory Design 3 2WND103



WND-Beige Design 3 2WND107



WND-Greige Design 3 2WND111



WND-Dark Design 3 2WND115

## DESIGN 4



WND-Ivory Design 4 2WND104



WND-Beige Design 4 2WND108



WND-Greige Design 4 2WND112



WND-Dark Design 4 2WND116











Layout A Layout B Layout C

#### PATTERN 3











Layout D

#### PATTERN 4

Layout A









Layout A Layout B Layout C



#### SIZES AND FINISHES

185×185 9mm

All colours

Textured

#### PATTERN FLOW



An arrow can be found on the back of the tile that will indicate direction.

### Windy

**APPEARANCE** 

Textured

MATERIAL Porcelain

USAGE

Floors and Walls

SHADE VARIATION

V2 - Light

**CREDITS** 

Setting images by Simone Furiosi.

ISO 10545 RESULTS

2. DIMENSIONS AND SURFACE QUALITY

Conforms

3. WATER ABSORPTION

≤ 0.5%

4. FLEXURAL STRENGTH

> 35 N/mm<sup>2</sup>

6. DEEP ABRASION RESISTANCE

No rating

8. LINEAR THERMAL EXPANSION

No rating

9. THERMAL SHOCK RESISTANCE

Conforms

MANUFACTURER CERTIFICATIONS:

EPD: Available

For LEED, BREEAM and WELL information, please ask for details. On request tiles can be tested to BS EN 16165:2021. HSE surface roughness and NC