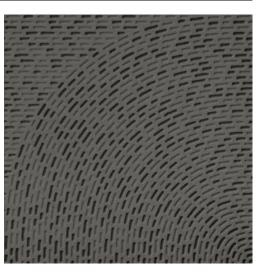

# Windy

Windy, a collection designed by Nendo Studio, draws inspiration from the wind and the patterns created by its dance. This collection expresses the movement of the wind as it ripples and swirls on water or across rice paddies and grasslands.

Windy

ABOVE
Wall:
2WND111
2WND114

RIGHT Wall: 2WND102

ABOVE Wall: 2WND108