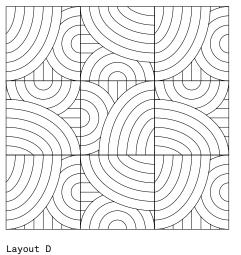

inspiration from the wind and the patterns created by its dance. This collection expresses the movement of the wind as it ripples and swirls on water or across rice paddies and grasslands.



Windy



ABOVE
Wall:
2WND111
2WND114

RIGHT Wall: 2WND102



ABOVE Wall: 2WND108

#### **DESIGN 1**



DESIGN 2



WND-Ivory Design 2 2WND102



WND-Beige Design 2 2WND106



WND-Greige Design 2 2WND110



WND-Dark Design 2 2WND114

#### DESIGN 3



WND-Ivory Design 3 2WND103



WND-Beige Design 3 2WND107



WND-Greige Design 3 2WND111



WND-Dark Design 3 2WND115

## DESIGN 4



WND-Ivory Design 4 2WND104



WND-Beige Design 4 2WND108



WND-Greige Design 4 2WND112



WND-Dark Design 4 2WND116











Layout A Layout B Layout C

#### PATTERN 3











Layout D

#### PATTERN 4

Layout A









Layout A Layout B Layout C



#### SIZES AND FINISHES

185×185 9mm

All colours

Textured

#### PATTERN FLOW



An arrow can be found on the back of the tile that will indicate direction.

### Windy

**APPEARANCE** 

Textured

MATERIAL Porcelain

USAGE

Floors and Walls

SHADE VARIATION

V2 - Light

**CREDITS** 

Setting images by Simone Furiosi.

ISO 10545 RESULTS

2. DIMENSIONS AND SURFACE QUALITY

Conforms

3. WATER ABSORPTION

≤ 0.5%

4. FLEXURAL STRENGTH

> 35 N/mm<sup>2</sup>

6. DEEP ABRASION RESISTANCE

No rating

8. LINEAR THERMAL EXPANSION

No rating

9. THERMAL SHOCK RESISTANCE

Conforms

MANUFACTURER CERTIFICATIONS:

EPD: Available

For LEED, BREEAM and WELL information, please ask for details. On request tiles can be tested to BS EN 16165:2021. HSE surface roughness and NCS