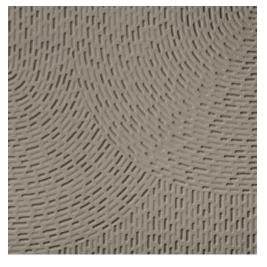

Windy

ABOVE
Wall:
2WND111
2WND114

RIGHT Wall: 2WND102

ABOVE Wall: 2WND108

#### **DESIGN 1**

DESIGN 2

WND-Ivory Design 2 2WND102

WND-Beige Design 2 2WND106

WND-Greige Design 2 2WND110

WND-Dark Design 2 2WND114