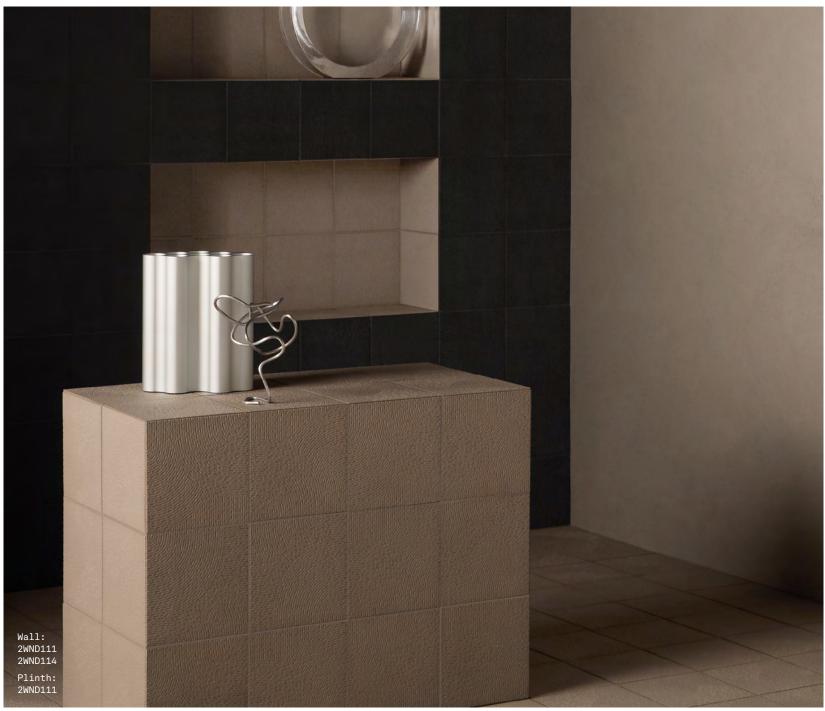

# Windy





Windy, a collection designed by Nendo Studio, draws inspiration from the wind and the patterns created by its dance. This collection expresses the movement of the wind as it ripples and swirls on water or across rice paddies and grasslands.



Windy



ABOVE
Wall:
2WND111
2WND114

RIGHT Wall: 2WND102



ABOVE Wall: 2WND108

#### **DESIGN 1**



DESIGN 2



WND-Ivory Design 2 2WND102



WND-Beige Design 2 2WND106



WND-Greige Design 2 2WND110



WND-Dark Design 2 2WND114

#### DESIGN 3



WND-Ivory Design 3 2WND103



WND-Beige Design 3 2WND107



WND-Greige Design 3 2WND111



WND-Dark Design 3 2WND115

## DESIGN 4



WND-Ivory Design 4 2WND104



WND-Beige Design 4 2WND108



WND-Greige Design 4 2WND112



WND-Dark Design 4 2WND116











Layout A Layout B Layout C

#### PATTERN 3











Layout D

#### PATTERN 4

Layout A









Layout A Layout B Layout C



#### SIZES AND FINISHES

185×185 9mm

All colours

Textured

#### PATTERN FLOW



An arrow can be found on the back of the tile that will indicate direction.