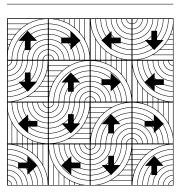

#### PATTERN FLOW

An arrow can be found on the back of the tile that will indicate direction.