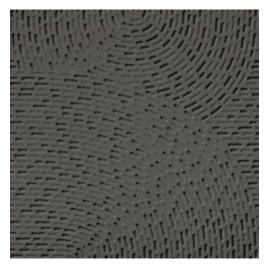

# Windy

Windy, a collection designed by Nendo Studio, draws inspiration from the wind and the patterns created by its dance. This collection expresses the movement of the wind as it ripples and swirls on water or across rice paddies and grasslands.

### Windy

**APPEARANCE** 

Textured

MATERIAL Porcelain

USAGE

Floors and Walls

SHADE VARIATION

V2 - Light