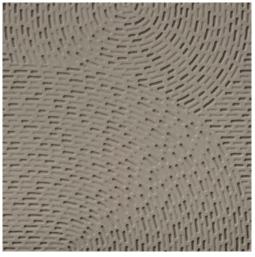

Windy

ABOVE
Wall:
2WND111
2WND114

RIGHT Wall: 2WND102

ABOVE Wall: 2WND108

#### **DESIGN 1**

DESIGN 2

WND-Ivory Design 2 2WND102

WND-Beige Design 2 2WND106

WND-Greige Design 2 2WND110

WND-Dark Design 2 2WND114