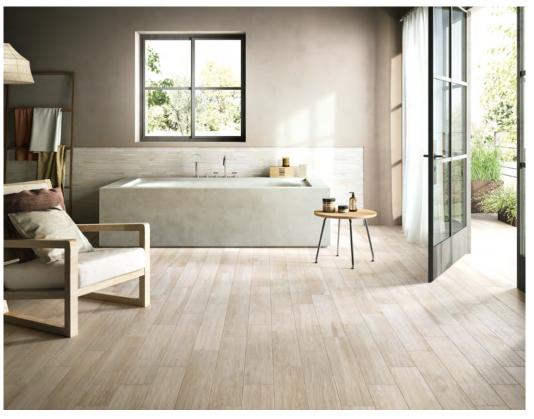

5 COLOURS | 2 FINISHES | 4 SIZES

Unbelievably lifelike, the Woodstock range is almost indistinguishable from natural wood. Featuring five extremely realistic wood colours and four plank shaped sizes, the Woodstock range is a perfect alternative to real wood.