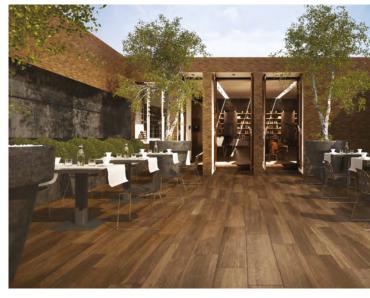

5 COLOURS | 2 FINISHES | 4 SIZES

Unbelievably lifelike, the Woodstock range is almost indistinguishable from natural wood. Featuring five extremely realistic wood colours and four plank shaped sizes, the Woodstock range is a perfect alternative to real wood.