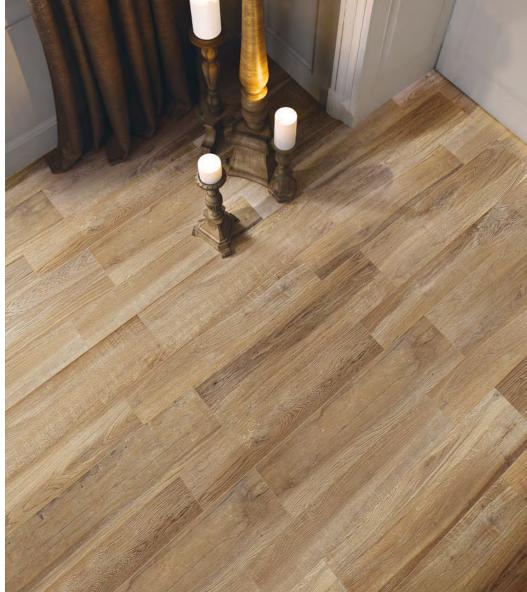

5 COLOURS | 2 FINISHES | 4 SIZES

Unbelievably lifelike, the Woodstock range is almost indistinguishable from natural wood. Featuring five extremely realistic wood colours and four plank shaped sizes, the Woodstock range is a perfect alternative to real wood.

ABOVE Floor: 3RBE400

RIGHT Floor: 3RBE404

ABOVE Floor: 3RBE403

Catskill 3RBE400 Bethel 3RBE401 Yasgur 3RBE402 Stills 3RBE403

Kornfeld 3RBE404