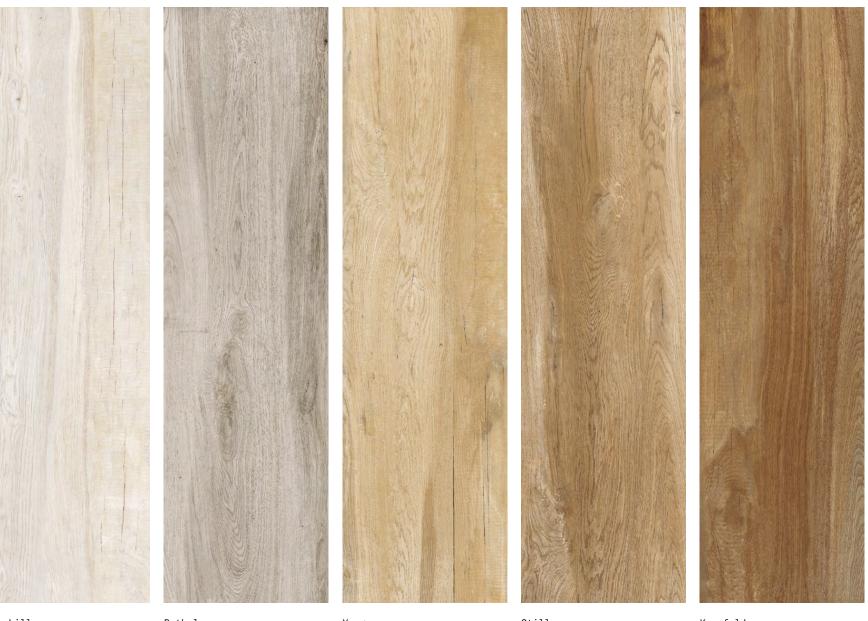

5 COLOURS | 2 FINISHES | 4 SIZES

Unbelievably lifelike, the Woodstock range is almost indistinguishable from natural wood. Featuring five extremely realistic wood colours and four plank shaped sizes, the Woodstock range is a perfect alternative to real wood.

ABOVE Floor: 3RBE400

RIGHT Floor: 3RBE404

ABOVE Floor: 3RBE403

Catskill 3RBE400 Bethel 3RBE401 Yasgur 3RBE402 Stills 3RBE403

Kornfeld 3RBE404