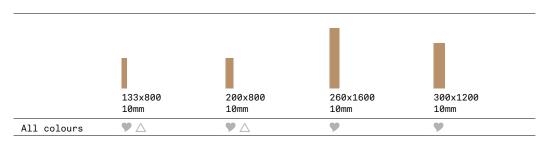

5 COLOURS | 2 FINISHES | 4 SIZES



Unbelievably lifelike, the Woodstock range is almost indistinguishable from natural wood. Featuring five extremely realistic wood colours and four plank shaped sizes, the Woodstock range is a perfect alternative to real wood.





ABOVE Floor: 3RBE400

RIGHT Floor: 3RBE404





ABOVE Floor: 3RBE403



Catskill 3RBE400 Bethel 3RBE401 Yasgur 3RBE402 Stills 3RBE403

Kornfeld 3RBE404



#### SIZES AND FINISHES



♥ Natural R10 △ Anti Slip R11 (A+B+C)

#### NOTES

To avoid lippage we recommend the use of self-levelling spacers

APPEARANCE Wood

MATERIAL Porcelain

USAGE Floors and Walls

SHADE VARIATION V3 - Moderate Available in all colours. For more information contact our sales team.

BATTISCOPA 100×800mm 100×1200mm

SPECIAL PIECES



ELEMENTOL 100x400x50mm



GRADINO 300x1200mm



ANGOLARE 300x1200x35mm



ISO 10545 RESULTS

2. DIMENSIONS AND SURFACE QUALITY Conforms

3. WATER ABSORPTION < 0.5 10. MOISTURE EXPANSION No rating

13. CHEMICAL RESISTANCE

12. FROST RESISTANCE Conforms

Conforms

14. STAIN RESISTANCE

No rating

4. FLEXURAL STRENGTH > 35 N/mm<sup>2</sup>

6. DEEP ABRASION RESISTANCE < 170 mm<sup>3</sup>

8. LINEAR THERMAL EXPANSION No rating

SLIP RESISTANCE (DIN 51130-51097) Natur